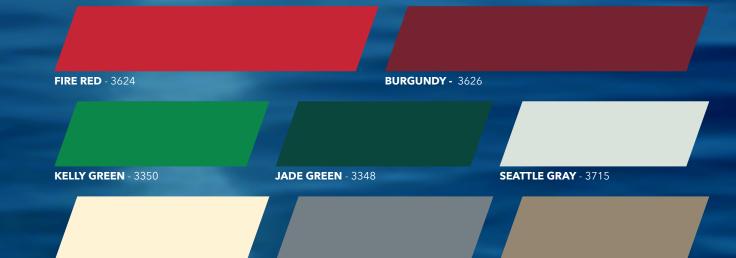

on proven technology and focused on providing the simplest solutions to complex refinishing problems. Each EZ product is project-specific, provides exceptional value, and is geared towards turning DIY's into Pros!



**HATTERAS CREAM** - 3208

**EZ-POXY PERFORMANCE ENHANCER 3021** is an additive that can be used in all Pettit high-gloss solvent-based topside paints and varnishes. Its advanced formulation reacts with the paint it is mixed in with, providing exceptional durability, gloss, hardness, gloss-retention, scratch resistance, and longevity. Unlike other two-part urethanes, paints catalyzed with this hardener can be applied over well

## **COMPATIBLE WITH**

EZ-POXY EZ-DECKS EZ-BILGE EZ-PRIME

**DULL DEAD GRASS** - 3303

## **ADDITIONAL EZ-POXY COLORS**

adhered one-part finishes.



STEEL GRAY - 3720