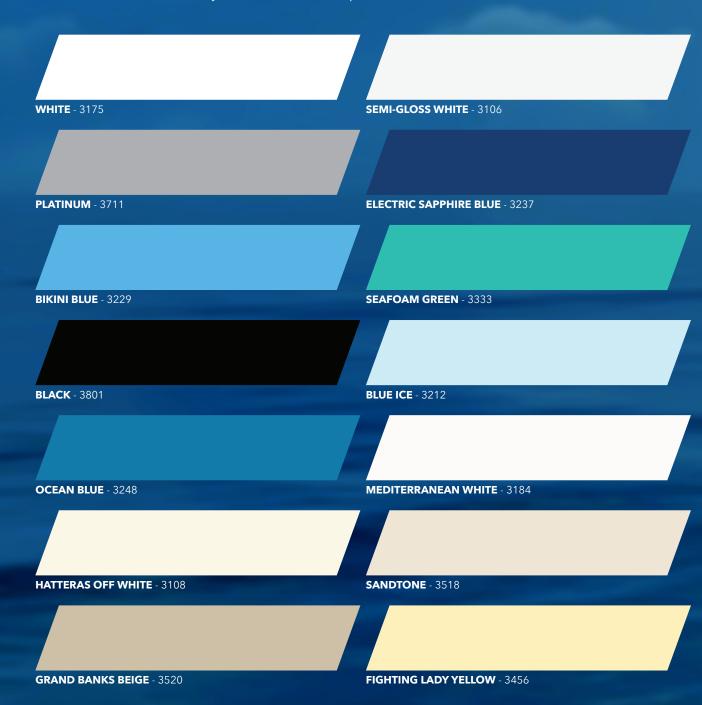

## **TOPSIDE ENAMEL**



**EZ-POXY**® is a modern one-part polyurethane topside and deck enamel improved by the addition of silicone for a brilliant shine and easy brush-ability. Its advanced ultraviolet filters enhance the superior gloss retention and durability of polyurethane. The result is a topside finish that's exceptionally easy to apply, producing a lasting gelcoat-like brilliance with minimal effort. It is more economical, requires less effort and is more forgiving than the competition's.

Featuring easy application, less solvent smell, fewer coats to get the job done, and competitively priced, EZ-Poxy is the go-to choice for boaters all over. Give your vessel the best in protection without the extra hassle.





The **EZ PRODUCT FAMILY** was developed over the course of many years, based on proven technology and focused on providing the simplest solutions to complex refinishing problems. Each EZ product is project-specific, provides exceptional value, and is geared towards turning DIY's into Pros!



**HATTERAS CREAM** - 3208

**EZ-POXY PERFORMANCE ENHANCER 3021** is an additive that can be used in all Pettit high-gloss solvent-based topside paints and varnishes. Its advanced formulation reacts with the paint it is mixed in with, providing exceptional durability, gloss, hardness, gloss-retention, scratch resistance, and longevity. Unlike other two-part urethanes, paints catalyzed with this hardener can be applied over well

## **COMPATIBLE WITH**

EZ-POXY EZ-DECKS EZ-BILGE EZ-PRIME

**DULL DEA